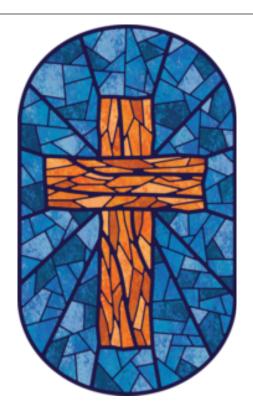

#### **Our Saviour**

The cross typifies Jesus Christ our Saviour. He died on a cross for our sins, and only through him can we be made right with God. John 3:16