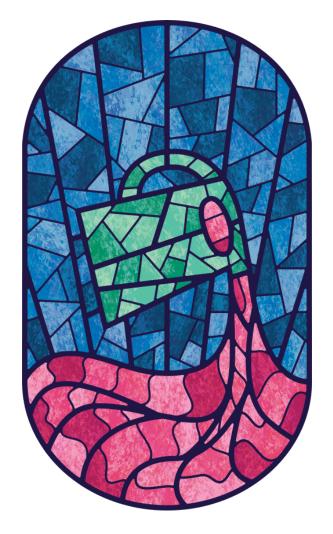

### **Our Healer**

The pitcher symbolizes Christ our Healer. It speaks of oil for divine life and physical healing. (Isaiah 53:4-5)