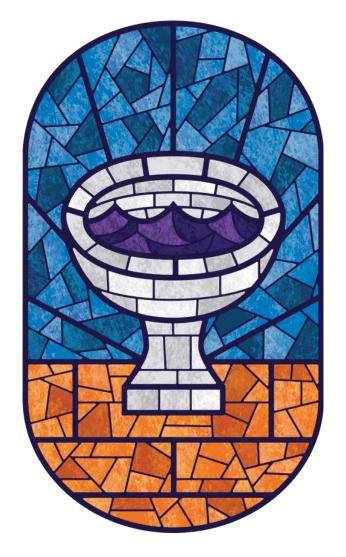

### **Our Sanctifier**

The laver illustrates Christ as our Sanctifier. The laver, a large basin used in God's temple for washing, represents cleansing from sin by the power of the Holy Spirit. (1 Thessalonians 5:23-24)